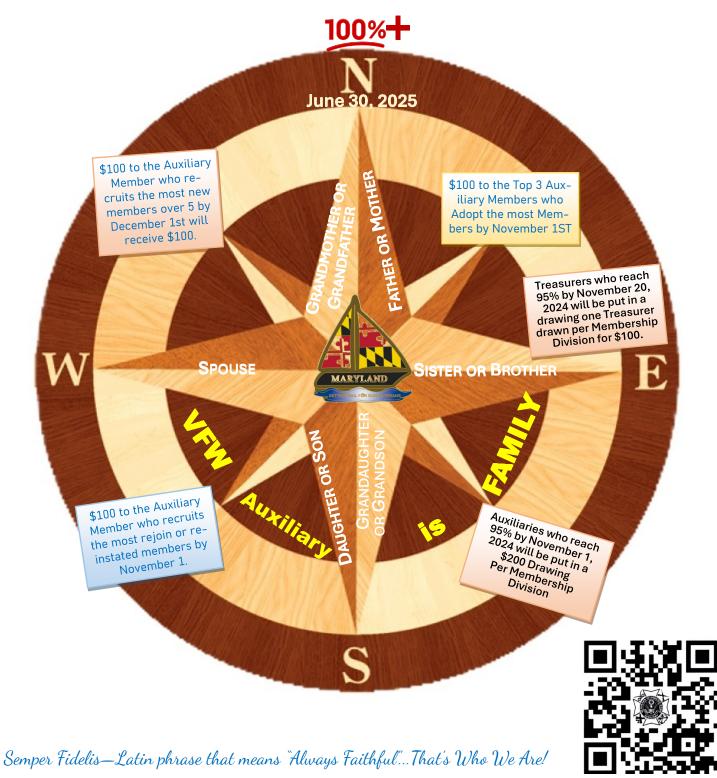

# MEMBERSHIP COMPASS

JUST AS A COMPASS GUIDES SHIPS AND SAILBOATS...OUR MEMBERSHIP IS OUR COMPASS THAT CHARTS THE ENTITLTEMENTS AND BENEFITS THAT EVERY VETERAN—MILITARY—AND THEIR FAMI-LIES DESERVE.

## SCOTT CARPENTER

Cecil County Memorial VFW Auxiliary 6027 North East, Maryland

Mr. Carpenter will be receiving a check from the Department for \$150.00 which represents the cost he paid to convert from Annual to Life. Congratulations Mr. Carpenter. A current Annual member of your Auxiliary could be a WINNER too. Read on to find out how.

## PLEASE PROMOTE THIS INCENTIVE TO YOUR ANNUAL MEMBERS

All Annual Members who purchase their Life Membership starting July 1, 2024, will be placed in a drawing to refund the ENTIRE amount paid for their Life Membership. Drawing will be held on the first day of the month each month (August 2024 through June 2025). Member's name not drawn will be eligible for following months' drawings through June 2025. The earlier an Annual member converts to Life Membership the more chances they have for their name to be drawn.

# NEW (2024-2025) ANNUAL CONVERSIONS TO LIFE AND NEW LIFE MEMBERS DO NOT QUALIFY